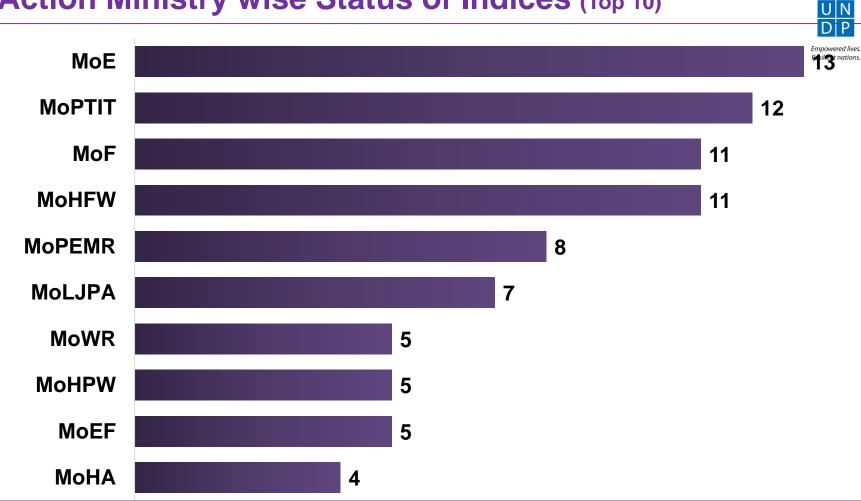

|
| 22 | Global Peace Index                     |
| 23 | Travel & Tourism Competitiveness Index |

## Criteria for the selection of indxes



















### 527 23 Indicators International **Thematic Areas** Indexes **Aligned** with 165 100**SDG Targets Manifesto Objectives**







## **D**<sub>2</sub> Thematic Areas for International Indexes









Poverty, Hunger and Equality (14)

Climate and Environment (34)

Education, Skills and Research (74)

Finance, Trade and Industry (158)



Governance, Peace and Law (116)



Health, Water and Sanitation (94)



ICT (114)



**Climate and Environment** 

**Education, Skills and Research** 

**Poverty, Hunger and Equality** 

**ICT** 



Empowered lives. Resilient nations.

17

18

## **Action Ministry wise Status of Indices** (Top 10)



# Steps for monitoring Indexes



|                                    | Resilient nations.                                                                  |
|------------------------------------|-------------------------------------------------------------------------------------|
| 1. Mapping                         | <ul> <li>Sub-index, indicators, custodian agency</li> </ul>                         |
| 2. Methodology                     | <ul> <li>Analyze calculation method and time</li> </ul>                             |
| 3. Data Source                     | <ul> <li>Identify indicator wise data source/provider</li> </ul>                    |
| 4. Implementation Agencies         | <ul> <li>Mapping of index wise agencies</li> </ul>                                  |
| 5. Communica