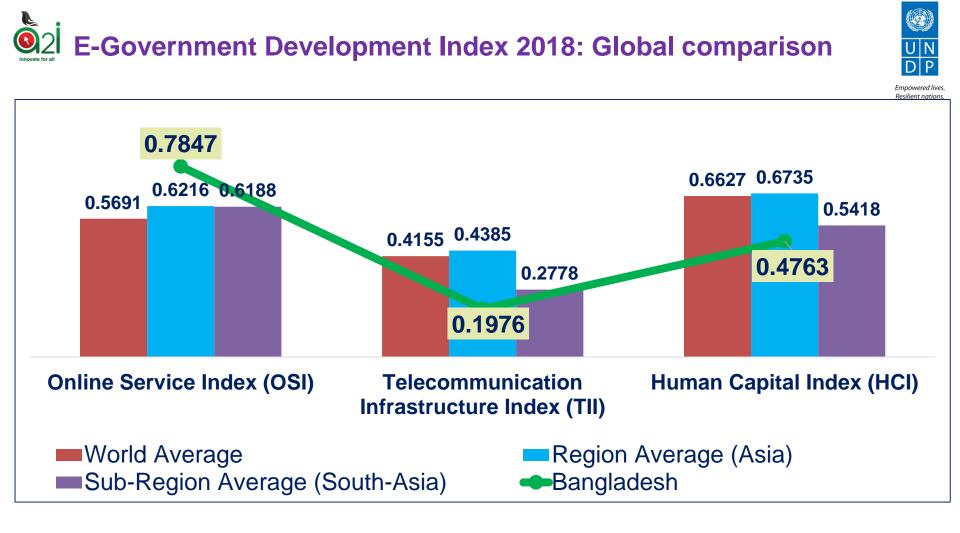

## Sangladesh in e-Government Development Index

Empowered lives. Resilient nations.

Bangladesh secured place from 148 to 115

Direct supervision from PMO

Gaps identification between custodian agency and national data providers