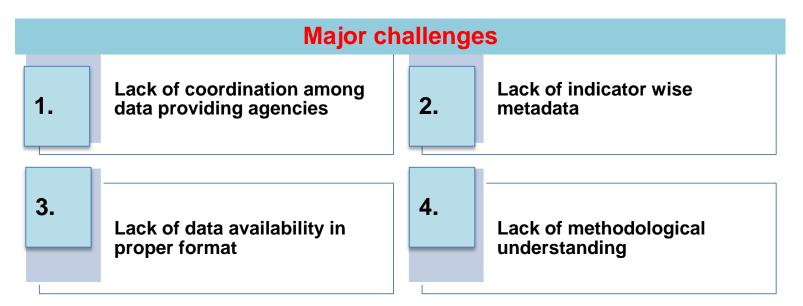

d areas in SDGs Which sectors/groups are comparatively underdeveloped or behind



Is that enough to measure national development with 232 SDG indicators!!



What should be included in upcoming national development plans







# Starting with a Success Story...

#### Significant Improvement of Bangladesh in UN E-Government Development Index 2010-2018







## Sangladesh in e-Government Development Index



Empowered lives. Resilient nations.

Bangladesh secured place from 148 to 115



Direct supervision from PMO

Gaps identification between custodian agency and national data providers



Ensure data according to the index methodology

4

Direct consultation with custodian agency



# Bangladesh Ranked 115 in 2018\_Press conference









# How can improve the ranking of Bangladesh?







| SL | International Indexes          |
|----|--------------------------------|
| 1  | Human Development Index        |
| 2  | Global Hunger Index            |
| 3  | Human Capital Index            |
| 4  | ICT Development Index          |
| 5  | Global Findex                  |
| 6  | Logistics Performance Index    |
| 7  | e-commerce Index               |
| 8  | e-Government Development Index |
| 9  | Global Cyber Security Index    |
| 10 | Human Asset Index              |
| 11 | Gender Inequality Index        |

| SL | International Indexes                  |
|----|----------------------------------------|
| 12 | Ease of Doing Business Index           |
| 13 | Open Data Index                        |
| 14 | Network Readiness Index (NRI)          |
| 15 | Global Innovation Index