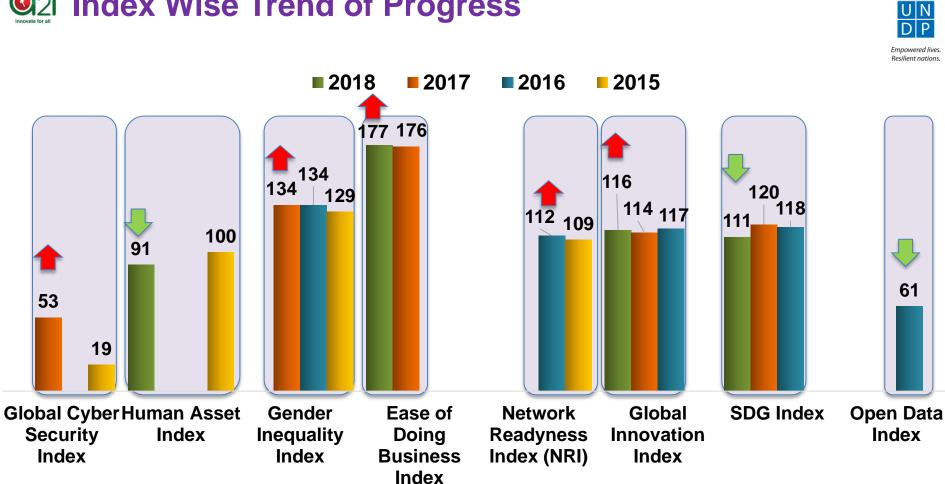

| SL | International Indexes                  |
|----|----------------------------------------|
| 12 | Ease of Doing Business Index           |
| 13 | Open Data Index                        |
| 14 | Network Readiness Index (NRI)          |
| 15 | Global Innovation Index                |
| 16 | SDG Index                              |
| 17 | World Happiness Index                  |
| 18 | e-Participation Index                  |
| 19 | Global Competitiveness Index           |
| 20 | Global Connectivity Index              |
| 21 | Corruption Perceptions Index           |
| 22 | Global Peace Index                     |
| 23 | Travel & Tourism Competitiveness Index |