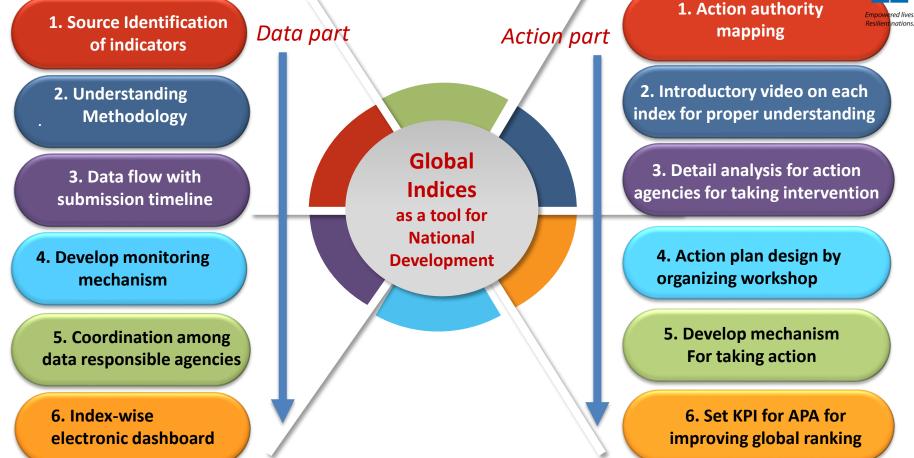

# Steps for monitoring Indexes

|                                    | Resilient nations.                                                                  |
|------------------------------------|-------------------------------------------------------------------------------------|
| 1. Mapping                         | <ul> <li>Sub-index, indicators, custodian agency</li> </ul>                         |
| 2. Methodology                     | <ul> <li>Analyze calculation method and time</li> </ul>                             |
| 3. Data Source                     | <ul> <li>Identify indicator wise data source/provider</li> </ul>                    |
| 4. Implementation Agencies         | <ul> <li>Mapping of index wise agencies</li> </ul>                                  |
| 5. Communication                   | <ul> <li>With index wise custodian agencies</li> </ul>                              |
| 6. Country/Global Case Analysis    | <ul> <li>Analysis and integration of country level/global<br/>best cases</li> </ul> |
| 7. Propose Development Initiatives | Suggest best development initiatives                                                |

# How we analyze International Indexes???

## **Toolkit: Flow chart**