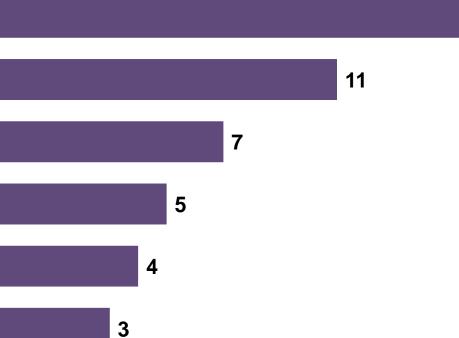

|
| 20 | Global Connectivity Index              |
| 21 | Corruption Perceptions Index           |
| 22 | Global Peace Index                     |
| 23 | Travel & Tourism Competitiveness Index |

## Criteria for the selection of indxes



















### 527 23 Indicators International **Thematic Areas** Indexes **Aligned** with 165 100**SDG Targets Manifesto Objectives**







## **D**<sub>2</sub> Thematic Areas for International Indexes









Poverty, Hunger and Equality (14)

Climate and Environment (34)

Education, Skills and Research (74)

Finance, Trade and Industry (158)



Governance, Peace and Law (116)



Health, Water and Sanitation (94)



ICT (114)



**Climate and Environment** 

**Education, Skills and Research** 

**Poverty, Hunger and Equality** 

**ICT** 



Empowered lives. Resilient nations.

17

18

## **Action Ministry wise Status of Indices** (Top 10)



# Steps for monitoring Indexes



|                                    | Resilient nations.                                                                  |
|------------------------------------|-------------------------------------------------------------------------------------|
| 1. Mapping                         | <ul> <li>Sub-index, indicators, custodian agency</li> </ul>                         |
| 2. Methodology                     | <ul> <li>Analyze calculation method and time</li> </ul>                             |
| 3. Data Source                     | <ul> <li>Identify indicator wise data source/provider</li> </ul>                    |
| 4. Implementation Agencies