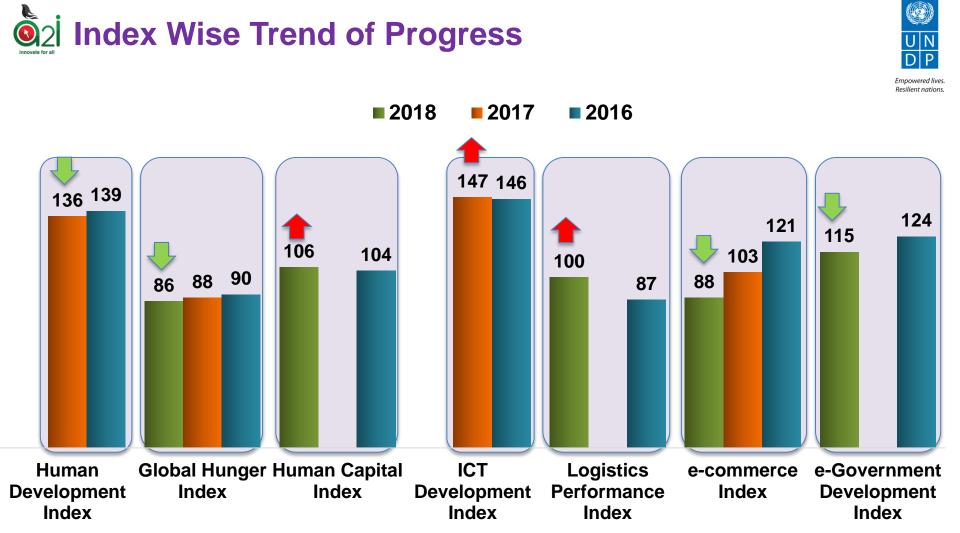

# How can improve the ranking of Bangladesh?

| SL | International Indexes          |
|----|--------------------------------|
| 1  | Human Development Index        |
| 2  | Global Hunger Index            |
| 3  | Human Capital Index            |
| 4  | ICT Development Index          |
| 5  | Global Findex                  |
| 6  | Logistics Performance Index    |
| 7  | e-commerce Index               |
| 8  | e-Government Development Index |
| 9  | Global Cyber Security Index    |
| 10 | Human Asset Index              |
| 11 | Gender Inequality Index        |