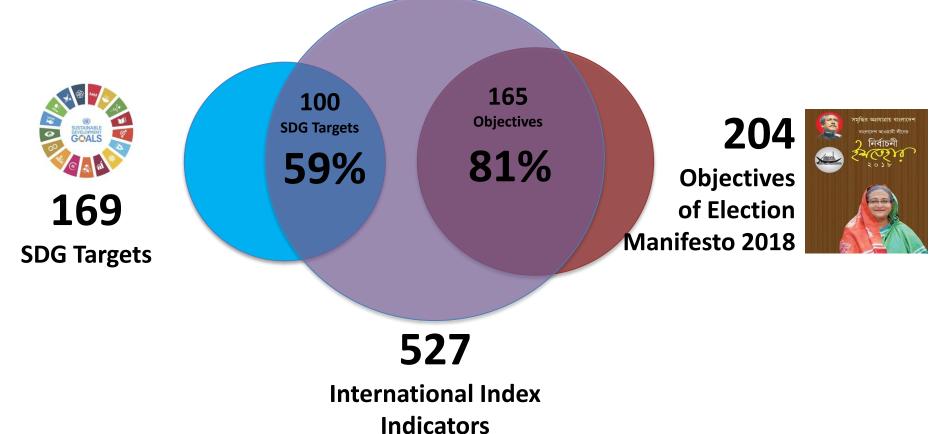

### 527 23 Indicators International **Thematic Areas** Indexes **Aligned** with 165 100**SDG Targets Manifesto Objectives**