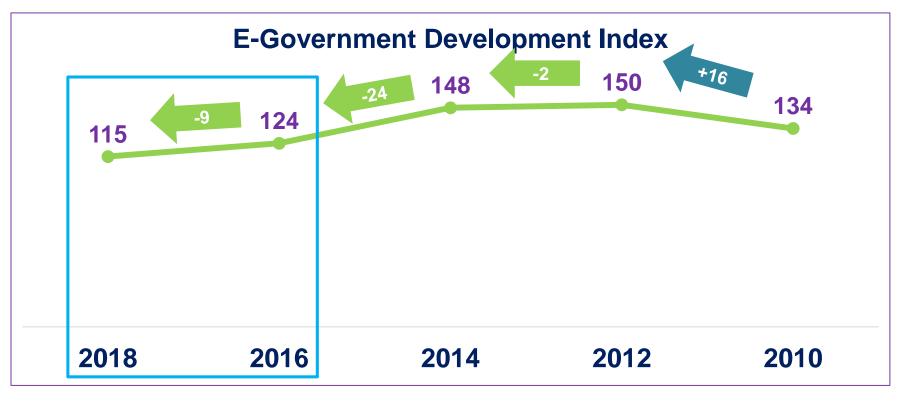

#### Significant Improvement of Bangladesh in UN E-Government Development Index 2010-2018

## Sangladesh in e-Government Development Index

Empowered lives. Resilient nations.

Bangladesh secured place from 148 to 115

Direct supervision from PMO

Gaps identification between custodian agency and national data providers